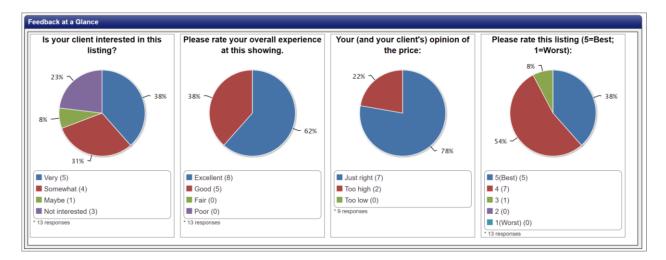

The report will look similar to this example, giving you the showing statistics and feedback responses.

.

.

| Feedback Respo                                  | nses                                   |                        |                                           |                                                                                                       |                  |  |  |  |  |
|-------------------------------------------------|----------------------------------------|------------------------|-------------------------------------------|-------------------------------------------------------------------------------------------------------|------------------|--|--|--|--|
| Activity Details                                | Showing Agent                          | Received               | Available to<br>Homeowner?                | Feedback                                                                                              |                  |  |  |  |  |
| Showing<br>07/30/2023<br>11:30 AM - 12:00<br>PM | Cassie Reynolds<br>Atlanta Communities | 07/30/2023<br>04:15 PM | No<br>Publish <b>†</b><br>Remove <b>†</b> | Is your client interested in this listing?<br>Please rate your overall experience at<br>this showing. |                  |  |  |  |  |
|                                                 |                                        |                        |                                           | Your (and your client's) opinion of the price:                                                        | Too high         |  |  |  |  |
|                                                 |                                        |                        |                                           | Please rate this listing (5=Best;<br>1=Worst):                                                        | 4                |  |  |  |  |
|                                                 |                                        |                        |                                           | COMMENTS/RECOMMENDATIONS:                                                                             |                  |  |  |  |  |
| Showing<br>07/26/2023 1:00<br>PM - 1:30 PM      | KERLINE PIERRE<br>Robert Slack LLC     | 07/27/2023<br>09:32 AM | No<br>Publish क<br>Remove क               | Is your client interested in this listing?<br>Please rate your overall experience at<br>this showing. | Somewhat<br>Good |  |  |  |  |
|                                                 |                                        |                        |                                           | Your (and your client's) opinion of the price:                                                        | Just right       |  |  |  |  |
|                                                 |                                        |                        |                                           | Please rate this listing (5=Best;<br>1=Worst):                                                        | 4                |  |  |  |  |
|                                                 |                                        |                        |                                           | COMMENTS/RECOMMENDATIONS:                                                                             |                  |  |  |  |  |