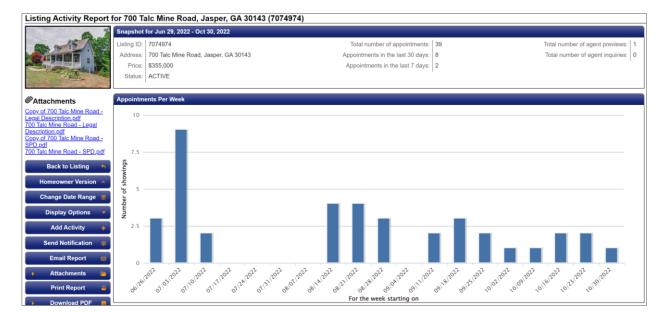

Periodically, you may wish to provide your seller with a listing activity report. Login to FMLS and go to ShowingTime. Click on Reports, then in the Listing Activity Report section, click Run Report.

| B Home           | > | Sales Associate Reports                                                                                                                                                                                                             |
|------------------|---|-------------------------------------------------------------------------------------------------------------------------------------------------------------------------------------------------------------------------------------|
| 🖂 Messages       | > | Pricing Benchmark Report This premium report highlights how an agent's listing compares to the competition, with an adjustable filter for "similar properties" that lets the agent determine the comparable market. The report      |
| Showings         | > | enables the agent to compare the listing's relative pricing, showing activity, DOM and more against competing listings, valuable for keeping sellers apprised of their market position during the life                              |
| Offers           | > |                                                                                                                                                                                                                                     |
| Listing Setup    | > | A customizable tool which allows users to compare trends of up to four areas at the same time. Select an area, choose a metric, filter results and share! It's even possible to define custom geographical                          |
| 兴 Contacts       | > |                                                                                                                                                                                                                                     |
| Eedback          | > |                                                                                                                                                                                                                                     |
| Reports          | > | Agent Activity Report Run Re Agents can view a summary of their activity in one report, including total new listings taken, price changes, status changes, total showings and listings nearing expiration. In addition, managers ca |
| ? Help & Support | > | monitor each agent's activities by viewing their Agent Activity Reports.                                                                                                                                                            |
|                  |   | Listing Activity Report                                                                                                                                                                                                             |

The report will look similar to this example, giving you the showing statistics and feedback responses.

.

.

| Feedback Respo                                  | nses                                   |                        |                                           |                                                                                                       |                  |  |  |  |  |
|-------------------------------------------------|----------------------------------------|------------------------|-------------------------------------------|-------------------------------------------------------------------------------------------------------|------------------|--|--|--|--|
| Activity Details                                | Showing Agent                          | Received               | Available to<br>Homeowner?                | Feedback                                                                                              |                  |  |  |  |  |
| Showing<br>07/30/2023<br>11:30 AM - 12:00<br>PM | Cassie Reynolds<br>Atlanta Communities | 07/30/2023<br>04:15 PM | No<br>Publish <b>†</b><br>Remove <b>†</b> | Is your client interested in this listing?<br>Please rate your overall experience at<br>this showing. |                  |  |  |  |  |
|                                                 |                                        |                        |                                           | Your (and your client's) opinion of the price:                                                        | Too high         |  |  |  |  |
|                                                 |                                        |                        |                                           | Please rate this listing (5=Best;<br>1=Worst):                                                        | 4                |  |  |  |  |
|                                                 |                                        |                        |                                           | COMMENTS/RECOMMENDATIONS:                                                                             |                  |  |  |  |  |
| Showing<br>07/26/2023 1:00<br>PM - 1:30 PM      | KERLINE PIERRE<br>Robert Slack LLC     | 07/27/2023<br>09:32 AM | No<br>Publish क<br>Remove क               | Is your client interested in this listing?<br>Please rate your overall experience at<br>this showing. | Somewhat<br>Good |  |  |  |  |
|                                                 |                                        |                        |                                           | Your (and your client's) opinion of the price:                                                        | Just right       |  |  |  |  |
|                                                 |                                        |                        |                                           | Please rate this listing (5=Best;<br>1=Worst):                                                        | 4                |  |  |  |  |
|                                                 |                                        |                        |                                           | COMMENTS/RECOMMENDATIONS:                                                                             |                  |  |  |  |  |