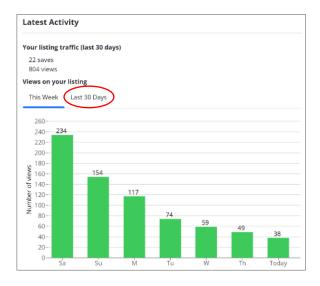

In the upper right-hand corner, click on More, then View Owner Dashboard.

Scroll down to view the Latest Activity. This Week should be selected by default. You can also click Last 30 Days to see the activity over the past month.

This graph shows the trend for the number of Portal Views (Buyer Views) that your listing has received on FMLS. You can also select Agent Views to see a graph showing the number of agents that have viewed your listing.